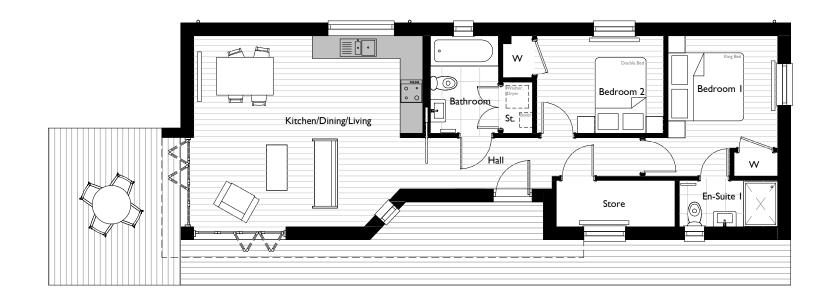

**ROOF PLAN** 

**GROUND FLOOR PLAN** 

NOTE: THE PLANS AND ELEVATIONS ARE FOR ILLUSTRATIVE PURPOSES ONLY AND SUBJECT TO CONTRACT. ALL DIMENSIONS INDICATED ARE APPROXIMATE AND FOR USABLE SPACES, ANY FURNITURE AND APPLIANCES SHOWN ARE FOR ILLUSTRATIVE PURPOSES ONLY. THE PLANS, ELEVATIONS AND SPECIFICATION MAY BE SUBJECT TO CHANGE WITHOUT PRIOR NOTIFICATION.

- Ground floor external decking shown indicatively and may vary depending on specific plot.

  Unit internals are subject to amendments following a full
- coordinated design with the structural and services engineers.

|            | DOOM         |                       |             |                 | c.             |  |
|------------|--------------|-----------------------|-------------|-----------------|----------------|--|
|            | ROOM         |                       | m           |                 | ft             |  |
| GRND FLOOR | L/D/K        | 6.06                  | 6 x 5.01    | 19 1"           | x 16' 7"       |  |
|            | Bathroom     | 2.04                  | 4 x . 58    | 6' 8            | 8' 6"          |  |
| Ν          | Bedroom I    | - <sup>90</sup> x 2.9 |             | 9' 6" × 9' 9"   |                |  |
| GR         | En-suite '   | 2.60                  | 2,60 . 23   |                 | 8' 6" × 4' 0"  |  |
|            | Bedrom 2     | .36 × 2.58            |             | I I' 0" × 8' 6" |                |  |
|            | Ste          |                       | 3.14 × 1.23 |                 | 10' 4" × 4' 0" |  |
|            |              |                       |             |                 |                |  |
|            | GIA          | INTERNAL              |             | EXTERNAL        |                |  |
|            | GIA          | m²                    | ft²         | m²              | ft²            |  |
|            | Ground Floor | 73.9                  | 796         | 37.8            | 406.9          |  |
|            | TOTAL        | 73.9                  | 796         | 37.8            | 406.9          |  |